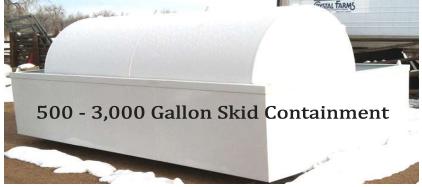

**Completely Customizable to** Fit your Size and Needs!

| Dealer:                | Ackerman Distributing - Fax 970-284-6130 - Att. Dean |                           | an <b>Phone:</b> 970-539-0641                                    |
|------------------------|------------------------------------------------------|---------------------------|------------------------------------------------------------------|
| Customer:              |                                                      |                           | Contact #: Dean                                                  |
| Address:               |                                                      |                           | Customer Email:                                                  |
|                        | 1. How many tanks are there?                         |                           | 3. Preference on the system height? 25" or 33" or 45"            |
|                        | <u>Orientation</u>                                   | Size (Gallons) Dimensions | 4. What liner material do you want? Dura Skrim or Std 30mil Poly |
| Tank #1                | <u>horizontal</u> or vertical                        |                           | i                                                                |
|                        | <u>-</u>                                             |                           | 5. What post type do you prefer? Z post or Zero Ground           |
| Tank #2                | <u>horizontal</u> or vertical                        |                           | I<br>                                                            |
|                        | -                                                    |                           | [ 1 6. Is space an issue? (If yes, please sketch in space below) |
| Tank #3                | <u>horizontal</u> or vertical                        |                           | Yes or No                                                        |
| Tank #4                | <u>horizontal</u> or vertical                        |                           |                                                                  |
|                        | _                                                    |                           | 8. Is a cross over step wanted? Yes or No                        |
| 2. What shape do you   |                                                      | Round ~ Rectangle         | Ackerman Distributing Fax # 970 284-6130                         |
| want the system to be? |                                                      | Oblong ~ Round Corner     | ATTN: Dean - Call Dean on his Cell # 970-539-0641                |